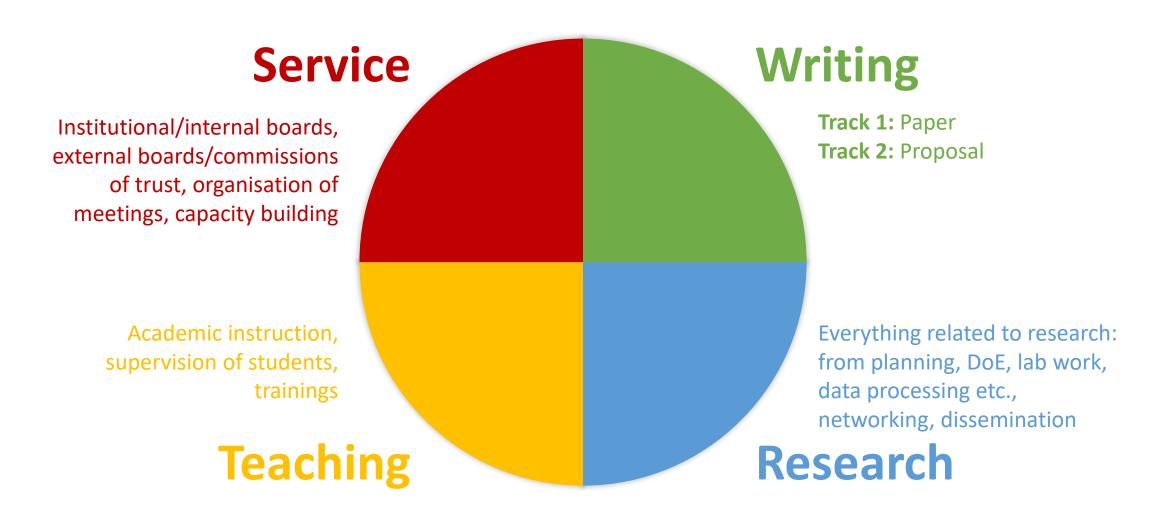

# [Name] Week [date]

| Service  | Writing  |
|----------|----------|
| Teaching | Research |

Personal goals: