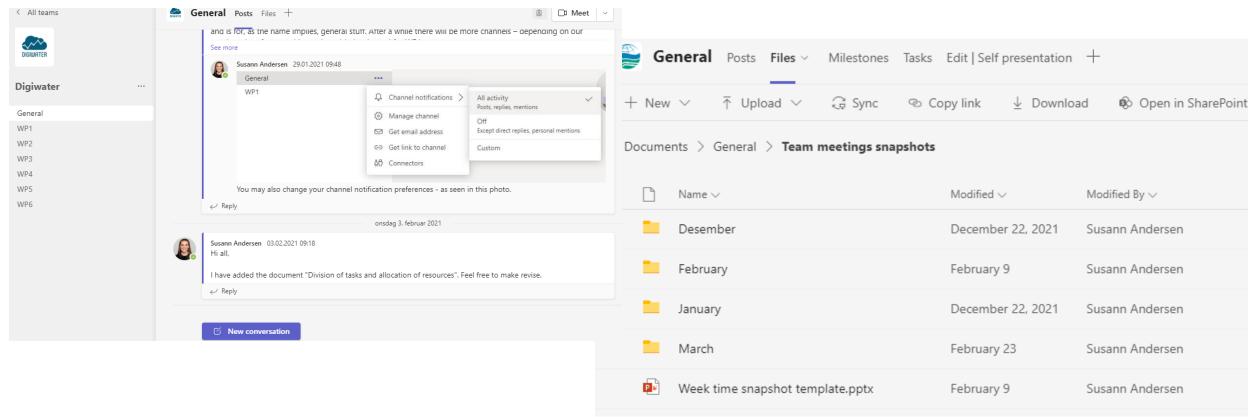

U Handling: https://nn Susann Ai 12:00 MØ htt; Kris Di git Sus MØT: Allr https://nr 13:00 Su Hoi sa Ås:
nn Ås:
Sus
14:00 der Me
se htt
n Zak Kristine D SWARM concludi ng discussio n FTUs inno Pri vat e An Implemer Ås :: TF-k\ Susann A V N S SWA RM lectu Go httl Sus LIIV Mic Towards gender equality, Ås :: TF-kv Susann Aı Møte om https://nr Zakhar M Møte nyt Jordfagby 15:00 Masterpro Ås :: TF-kv Harsha Ra Masterpro Ås :: TF-k\ Vannfore Generalf ning-årsmøte Harsha Ra 16:00 17:00 SW S AR W M AR net M wo Di rki nn ng er din Ko ner ng Sus 18:00 Weekly 47/4 Sydney flight 20:55 SWARM SWARM Dinner
Kongens
gate 21,
0157
Oslo
Susann
Andersen Dinner Kongens gate 21, 0157 Oslo Susann Anderse n 19:00 20:00

Today

39° F / 26° F

Oslo +

Tomorrow

36° F / 27° F

fredag

40° F / 26° F

₩eek ✓













...

# My activities



## + Personal Goals

# [Name] Week [date]

| Service  | Writing  |
|----------|----------|
| Teaching | Research |

Personal goals:

# My activities - SU



+ Personal Goals

## Susann's Week



Personal goals: