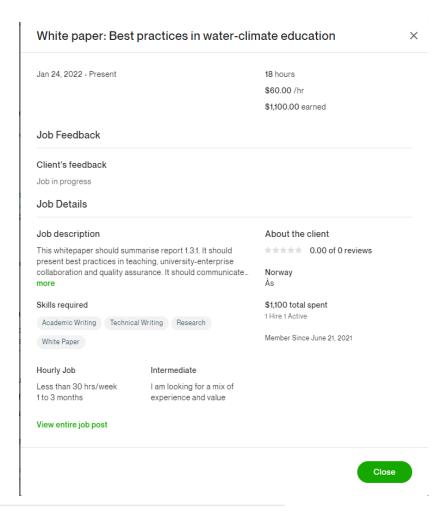

# Uowork

White paper: Best practices in water-climate educ... Created 5 months ago by You 3 Proposals 0 Messaged

Hired

**Reuse Posting** 

Filled - Jan 3, 2022

Today ( > 4 - 10. april 2022

| ▼■ Shared Calendars        |
|----------------------------|
| ✓ Harsha Ratnaweera        |
| ✓ Zakhar Maletskyi         |
| ☐ Norske helligdager       |
| Goitom Kahsay Weldehaw     |
| Agnieszka Katarzyna Cuprys |
| Fanjing Meng               |
|                            |